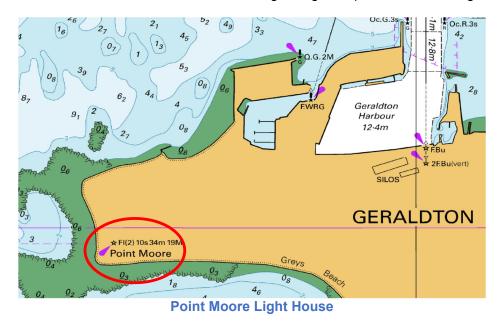

## Point Moore Light House - Light Not Reliable

Number: 16 / 2024 Date Issued: 11<sup>th</sup> June 2024

| Date of effect:        | 11 <sup>th</sup> June 2024                   |
|------------------------|----------------------------------------------|
| Details:               | Point Moore Light House – Light Not Reliable |
| Former Notice:         | Nil                                          |
| Charts & Publications: | AUS 81                                       |
| Attachments:           | Nil                                          |

Mariners are advised that the Point Moore Light House Light, in position 28°46.960S, 114°34.767E, has been reported unreliable and should be considered as not operational (unlit), until further notice.